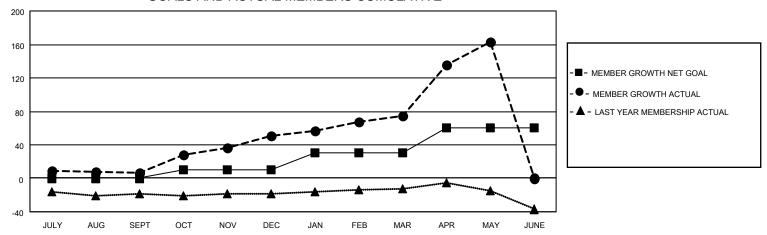

## GOALS AND ACTUAL MEMBERS CUMULATIVE

| DROPPED CLUBS: 0          |    | 43 CLUBS OF 60 ADDED 1 OR MORE<br>NEW MEMBERS | GENDER DISTRIBUTION  MALE 781 (39.17%) |                |    |
|---------------------------|----|-----------------------------------------------|----------------------------------------|----------------|----|
| DROPPED MEMBERS           |    |                                               | FEMALE                                 | 1,213 (60.83%) |    |
|                           |    |                                               |                                        |                |    |
| DECEASED                  | 20 | CLICK HERE FOR CUMULATIVE                     | TOTAL FAMILY UNIT MEMBERS              |                | 74 |
| CLUB CANCELLED 0 OTHER 52 |    | MEMBERSHIP DATA                               | FAMILY MEMBERS PAYING HALF DUES        |                | 00 |
|                           |    |                                               |                                        |                | 39 |
| TOTAL                     | 72 |                                               | DOLO                                   |                |    |